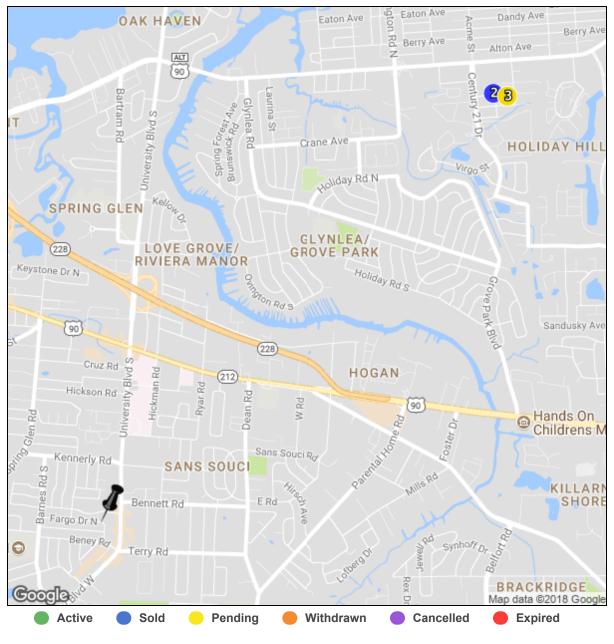

## Map of Subject And Comparable Properties

|           | Address                                    | MLS #  | Status  | Distance from Subject |
|-----------|--------------------------------------------|--------|---------|-----------------------|
| 🖋 Subject | 0 Tebassa Rd Jacksonville FL 32216         |        |         |                       |
| 1         | 8336 HIGHFIELD AVE , JACKSONVILLE FL 32216 | 896969 | Sold    | 3.03m                 |
| 2         | 8301 HIGHFIELD AVE , JACKSONVILLE FL 32216 | 869476 | Sold    | 2.99m                 |
| 3         | 8342 HIGHFIELD AVE , JACKSONVILLE FL 32216 | 912324 | Pending | 3.03m                 |