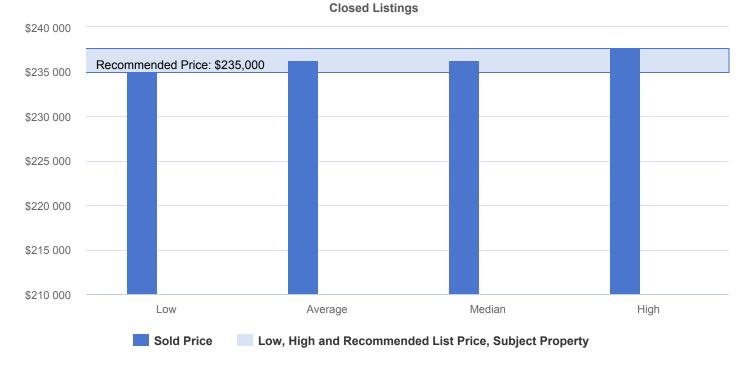

### Low, Average, Median, and High Sold Prices

### Summary of Closed Listings

|        |                                     |            |     |      |            |            | Total       | Adjusted  |
|--------|-------------------------------------|------------|-----|------|------------|------------|-------------|-----------|
| MLS #  | Address                             | List Price | DOM | CDOM | Sold Date  | Sold Price | Adjustments | Price     |
| 896969 | 8336 HIGHFIELD AVE, JACKSONVILLE FL | \$205,000  | 42  | 42   | 11/17/2017 | \$210,000  | \$25,000    | \$235,000 |
| 869476 | 8301 HIGHFIELD AVE, JACKSONVILLE FL | \$222,200  | 176 | 176  | 09/28/2017 | \$232,600  | \$5,000     | \$237,600 |

### Low, Average, Median, and High Comparisons

|         | Closed    | Pending   | Overall   |
|---------|-----------|-----------|-----------|
| Low     | \$235,000 | \$230,000 | \$230,000 |
| Average | \$236,300 | \$230,000 | \$234,200 |
| Median  | \$236,300 | \$230,000 | \$235,000 |
| High    | \$237,600 | \$230,000 | \$237,600 |