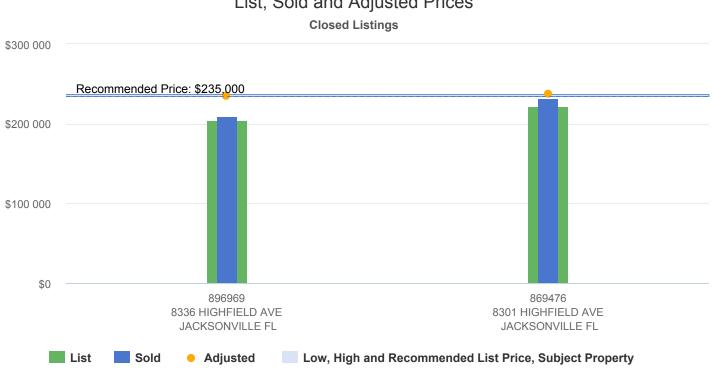

### Summary of Closed Listings

|        |                                     |            |     |      |            |            | Total       | Adjusted  |
|--------|-------------------------------------|------------|-----|------|------------|------------|-------------|-----------|
| MLS #  | Address                             | List Price | DOM | CDOM | Sold Date  | Sold Price | Adjustments | Price     |
| 896969 | 8336 HIGHFIELD AVE, JACKSONVILLE FL | \$205,000  | 42  | 42   | 11/17/2017 | \$210,000  | \$25,000    | \$235,000 |
| 869476 | 8301 HIGHFIELD AVE, JACKSONVILLE FL | \$222,200  | 176 | 176  | 09/28/2017 | \$232,600  | \$5,000     | \$237,600 |

# **Listing Price Recommendation**

FRONT ELEVATION Tebassa Road, Jacksonville Florida, 32216

| Low         | \$235,000 |
|-------------|-----------|
| High        | \$237,600 |
| Recommended | \$235,000 |